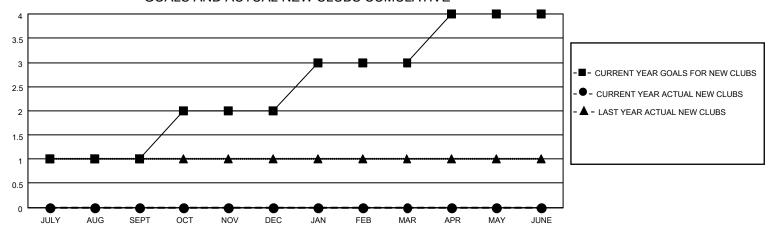

### GOALS AND ACTUAL NEW CLUBS CUMULATIVE

### District 4 L6

| Clubs RESULTS FOR 2022-2023 |   |   |   | Members  RESULTS FOR 2022-2023 |    |    |    |
|-----------------------------|---|---|---|--------------------------------|----|----|----|
|                             |   |   |   |                                |    |    |    |
| JULY/AUG/SEPT               | 1 | 0 | 1 | JULY/AUG/SEPT                  | 50 | 80 | 62 |
| OCT/NOV/DEC                 | 1 | 0 | 3 | OCT/NOV/DEC                    | 25 | 42 | 74 |
| JAN/FEB/MAR                 | 1 | 0 | 1 | JAN/FEB/MAR                    | 25 | 41 | 29 |
| APR/MAY/JUNE                | 1 | 0 | 0 | APR/MAY/JUNE                   | 25 | 43 | 39 |