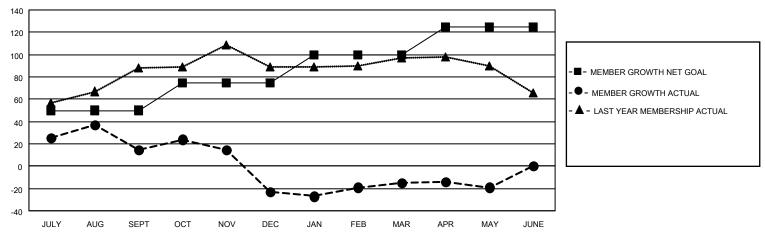

### GOALS AND ACTUAL MEMBERS CUMULATIVE

| DROPPED CLUBS: 5 |     | 35 CLUBS OF 55 ADDED 1 OR<br>MORE NEW MEMBERS | GENDER DISTRIBUTION                 |              |  |
|------------------|-----|-----------------------------------------------|-------------------------------------|--------------|--|
|                  |     | WORE NEW WEINBERS                             | MALE                                | 601 (46.16%) |  |
|                  |     |                                               | FEMALE                              | 700 (53.76%) |  |
| DROPPED MEMBERS  |     |                                               | NON BINARY                          | 0 (0.00%)    |  |
|                  |     |                                               | PREFER NOT TO ANSWER                | 1 (0.08%)    |  |
| DECEASED         | 18  |                                               |                                     |              |  |
| CLUB CANCELLED   | 15  | CLICK HERE FOR CUMULATIVE                     | TOTAL FAMILY UNIT MEMBERS           | 387          |  |
| OTHER            | 171 | MEMBERSHIP DATA                               |                                     |              |  |
| TOTAL            | 204 |                                               | FAMILY MEMBERS PAYING HALF DUES 223 |              |  |
|                  |     |                                               |                                     |              |  |

### District 4 L6

| Clubs RESULTS FOR 2022-2023 |   |   |   | Members  RESULTS FOR 2022-2023 |    |    |    |
|-----------------------------|---|---|---|--------------------------------|----|----|----|
|                             |   |   |   |                                |    |    |    |
| JULY/AUG/SEPT               | 1 | 0 | 1 | JULY/AUG/SEPT                  | 50 | 80 | 62 |
| OCT/NOV/DEC                 | 1 | 0 | 3 | OCT/NOV/DEC                    | 25 | 42 | 74 |
| JAN/FEB/MAR                 | 1 | 0 | 1 | JAN/FEB/MAR                    | 25 | 41 | 29 |
| APR/MAY/JUNE                | 1 | 0 | 0 | APR/MAY/JUNE                   | 25 | 43 | 39 |